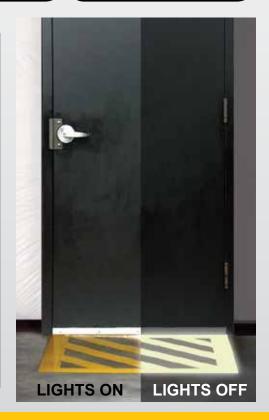

# GLOW THE DARK

Superior Mark™ Glow is the only beveled edge tape on the market that glows in the dark and is also brightly colored in the light!

All other glow in the dark floor tapes are that familiar greenish off-white color in the light. Our Superior Mark™ Glow tapes can be any regular color in the light and still glow in the dark!