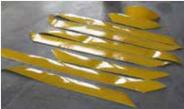

## EGRESS MARKING KITS

Kits are a great alternative to painting. Facility operations can resume immediately upon completing installation of these kits, which are quick and simple to install.

No need for a measuring tape, these pre-cut strips are measured for you. Door kits are available for 36", 42", 48", or we can completely customize any length in our standard or printed Superior Mark™ tape.

Pre-cut pieces feature our patented beveled edge design and quick peel liner.

Maximize adhesion to the floor by using one of our Superior Mark™ tamper carts. see pg. 8

Use pre-cut kits to create a visually appealing workplace that communicates safety messages clearly.