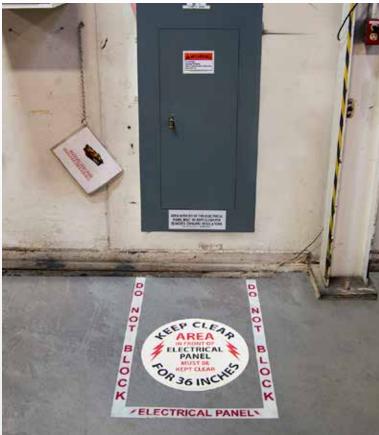

Blocked aisleways and exit paths are a serious safety hazard and can rack up hefty fines.

There is no guaranteed way to keep OSHA at bay, but one thing that can help is to place prominent floor markings around exits and breaker boxes (as shown above) to serve as a constant reminder to staff that these designated areas must be kept clear and may not be used to store boxes, cartons or other items.

#### Current Kits Available:

- Eye Wash Stations
- Electrical Panels
- Fire Extinguishers
- First Aid Kits
- AED Oxygen

We also have completely customizable options available.

Border kits are available in both 2" and 4" widths.