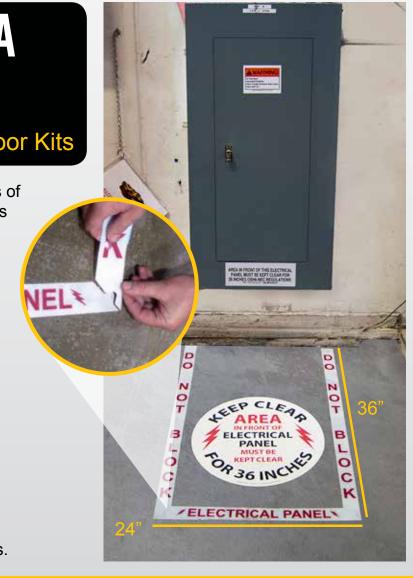

Blocked aisleways and exit paths are a serious safety hazard and can rack up hefty fines.

There is no guaranteed way to keep OSHA at bay, but one thing that can help is to place prominent floor markings around exits and breaker boxes (as shown above) to serve as a constant reminder to staff that these designated areas must be kept clear and may not be used to store boxes, cartons or other items.

Blocked exits can happen anywhere. If the retail store had marked its floors better, it might have prevented a \$33,000 fine and OSHA citation.

919-569-6765 REV.02/2016

## EGRESS MARKING KITS

Kits are a great alternative to painting. Facility operations can resume immediately upon completing installation of these kits, which are quick and simple to install.

No need for a measuring tape, these pre-cut strips are measured for you. Door kits are available for 36", 42", 48", or we can completely customize any length in our standard or printed Superior Mark™ tape.

Pre-cut pieces feature our patented beveled edge design and quick peel liner.

Maximize adhesion to the floor by using one of our Superior Mark™ tamper carts. see pg. 8

Use pre-cut kits to create a visually appealing workplace that communicates safety messages clearly.