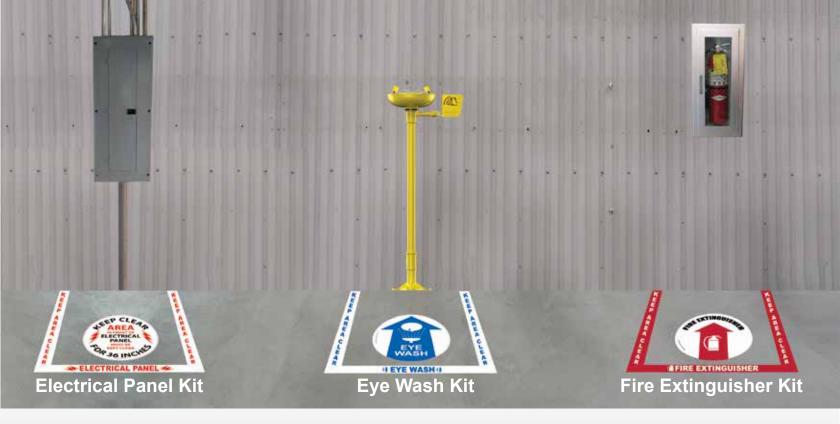

This product, like our Superior Mark™, can also be custom printed and is available in 2" and 4" widths.

With Superior Mark<sup>™</sup> Pre-Cut Floor Kits

Superior Mark™ pre-cut floor kits include pieces of printed floor marking tape to clearly mark various items in your warehouse.

With puzzle-cut corners, you can easily peel and stick the pre-cut pieces of the kit to create an eye-catching message in minutes.

#### Current Kits Available:

- Eye Wash Stations
- Electrical Panels
- Fire Extinguishers
- First Aid Kits
- AED Oxygen

We also have completely customizable options available.

Border kits are available in both 2" and 4" widths.