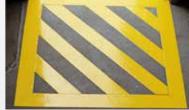

## EGRESS MARKING KITS

Kits are a great alternative to painting. Facility operations can resume immediately upon completing installation of these kits, which are quick and simple to install.

No need for a measuring tape, these pre-cut strips are measured for you. Door kits are available for 36", 42", 48", or we can completely customize any length in our standard or printed Superior Mark™ tape.

Pre-cut pieces feature our patented beveled edge design and quick peel liner.

Maximize adhesion to the floor by using one of our Superior Mark™ tamper carts. see pg. 8

Use pre-cut kits to create a visually appealing workplace that communicates safety messages clearly.

With puzzle-cut corners, you can easily peel and stick the pre-cut pieces of the kit to create an eye-catching message in minutes.