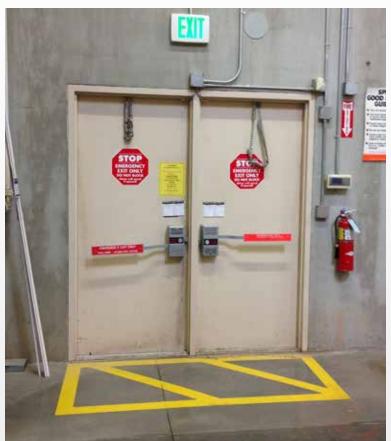

## **BACK OF HOUSE RETAIL SOLUTIONS**

\$33,000. That's the fine that OSHA levied on a national retail store when inspectors discovered a pile of beverage cartons blocking one of its store's back exits.

Blocked aisleways and exit paths are a serious safety hazard and can rack up hefty fines.

There is no guaranteed way to keep OSHA at bay, but one thing that can help is to place prominent floor markings around exits and breaker boxes (as shown above) to serve as a constant reminder to staff that these designated areas must be kept clear and may not be used to store boxes, cartons or other items.

Blocked exits can happen anywhere. If the retail store had marked its floors better, it might have prevented a \$33,000 fine and OSHA citation.

919-569-6765 REV.02/2016