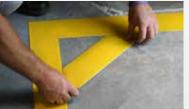

## EGRESS MARKING KITS

Kits are a great alternative to painting. Facility operations can resume immediately upon completing installation of these kits, which are quick and simple to install.

No need for a measuring tape, these pre-cut strips are measured for you. Door kits are available for 36", 42", 48", or we can completely customize any length in our standard or printed Superior Mark™ tape.

Pre-cut pieces feature our patented beveled edge design and quick peel liner.

Maximize adhesion to the floor by using one of our Superior Mark™ tamper carts. see pg. 8

Use pre-cut kits to create a visually appealing workplace that communicates safety messages clearly.