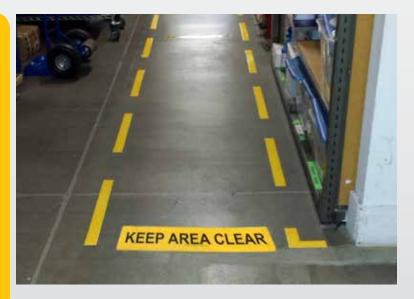

## EGRESS MARKING KITS

Kits are a great alternative to painting. Facility operations can resume immediately upon completing installation of these kits, which are quick and simple to install.

No need for a measuring tape, these pre-cut strips are measured for you. Door kits are available for 36", 42", 48", or we can completely customize any length in our standard or printed Superior Mark™ tape.

Pre-cut pieces feature our patented beveled edge design and quick peel liner.

Maximize adhesion to the floor by using one of our Superior Mark™ tamper carts. see pg. 8

Use pre-cut kits to create a visually appealing workplace that communicates safety messages clearly.