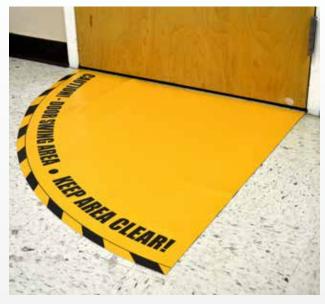

Blocked aisleways and exit paths are a serious safety hazard and can rack up hefty fines.

There is no guaranteed way to keep OSHA at bay, but one thing that can help is to place prominent floor markings around exits and breaker boxes (as shown above) to serve as a constant reminder to staff that these designated areas must be kept clear and may not be used to store boxes, cartons or other items.

Blocked exits can happen anywhere. If the retail store had marked its floors better, it might have prevented a \$33,000 fine and OSHA citation.

919-569-6765 REV.02/2016